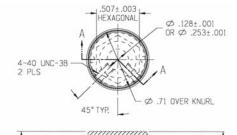

## ORDERING GUIDE FOR DETENT KNOB

| Series | Top Style                         | Shaft Hole<br>Diameter     | Finish<br>(Black)   | Detent<br>Position         |
|--------|-----------------------------------|----------------------------|---------------------|----------------------------|
| DTM70  | None– Plain Top<br>C– Line on Top | 1– ⅛″ Round<br>2– ¼″ Round | S– Gloss<br>B–Matte | 18<br>20<br>36<br>60<br>72 |

## Example: DTM702B-20

|        | Top Style | Shaft Hole | Color       | Detent   |
|--------|-----------|------------|-------------|----------|
| Series | Plain Top | .250″      | Matte Black | Position |
| DTM70- |           | 2          | В           | 20       |