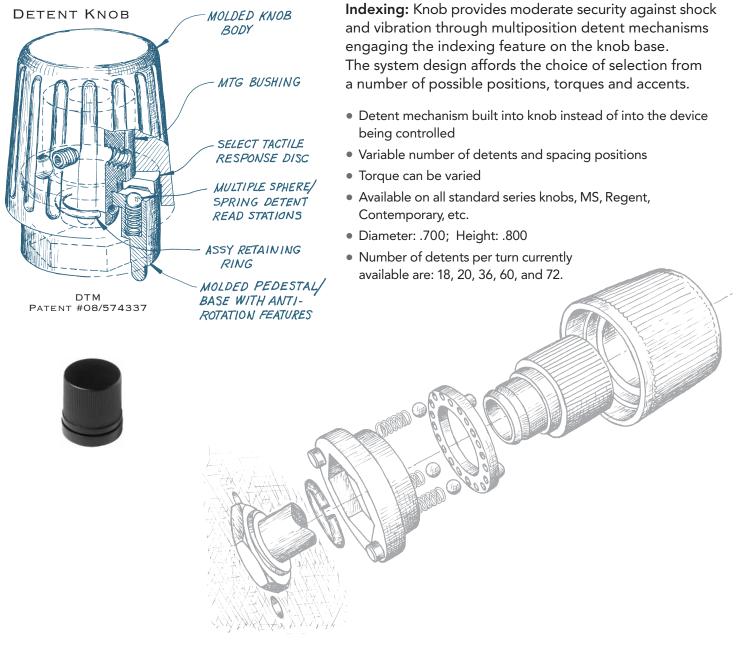

## INDEXING KNOB







## ORDERING GUIDE FOR DETENT KNOB

| Series | Top Style                         | Shaft Hole<br>Diameter     | Finish<br>(Black)   | Detent<br>Position         |
|--------|-----------------------------------|----------------------------|---------------------|----------------------------|
| DTM70  | None– Plain Top<br>C– Line on Top | 1– ⅛″ Round<br>2– ¼″ Round | S– Gloss<br>B–Matte | 18<br>20<br>36<br>60<br>72 |

To order special colors or if you require custom settings contact our factory.

## Example: DTM702B-20

|        | Top Style | Shaft Hole | Color       | Detent   |
|--------|-----------|------------|-------------|----------|
| Series | Plain Top | .250″      | Matte Black | Position |
| DTM70- |           | 2          | В           | 20       |