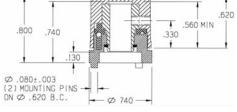

## ORDERING GUIDE FOR DETENT KNOB

| Series | Top Style                         | Shaft Hole<br>Diameter     | Finish<br>(Black)   | Detent<br>Position         |
|--------|-----------------------------------|----------------------------|---------------------|----------------------------|
| DTM70  | None– Plain Top<br>C– Line on Top | 1– ⅛″ Round<br>2– ¼″ Round | S– Gloss<br>B–Matte | 18<br>20<br>36<br>60<br>72 |

## Example: DTM702B-20

|        | Top Style | Shaft Hole | Color       | Detent   |
|--------|-----------|------------|-------------|----------|
| Series | Plain Top | .250″      | Matte Black | Position |
| DTM70- |           | 2          | В           | 20       |